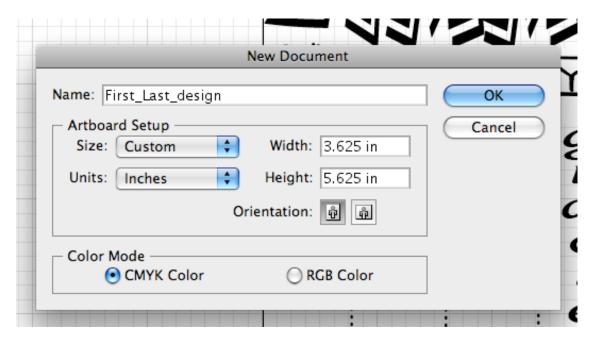

## **FILE**

\*New Project/Save As

\*Create a new project: Go to File: Select New \*Name it and size it as shown

\*Save project to the Desktop