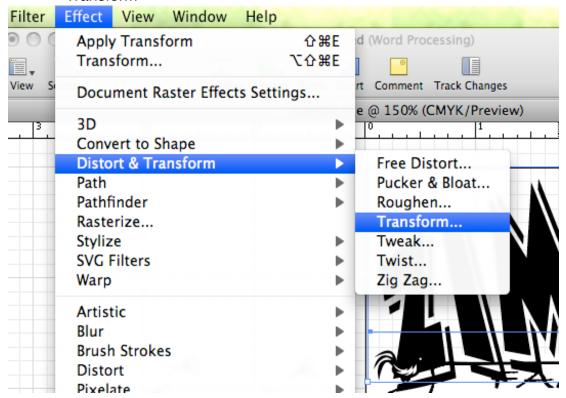

## **EFFECTS**

\*Allows you to manipulate selected object based on selection

\*Transform

\*Transform: Change size, location and Rotate object