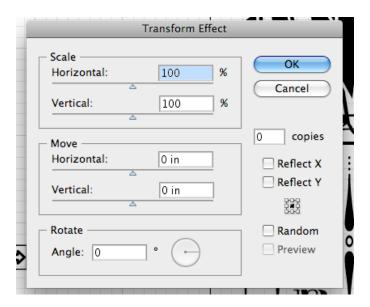

## **EFFECTS**

\*Allows you to manipulate selected object based on selection

\*Transform

\*Transform: Change size, location and Rotate object