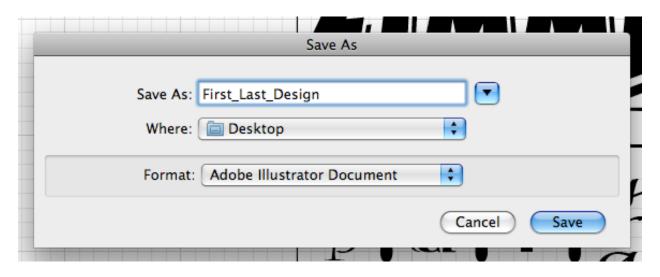

## **FILE**

\*New Project/Save As

\*Create a new project: Go to File: Select New \*Name it and size it as shown

\*Save project to the Desktop