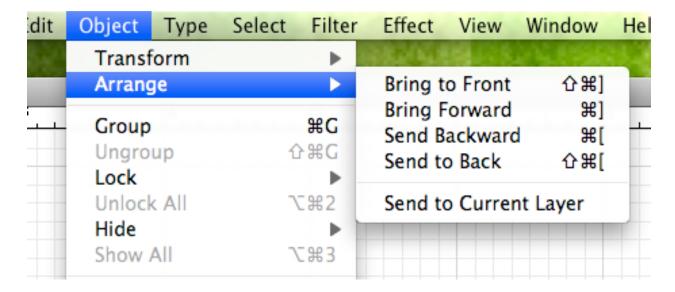

### **OBJECT**

\*Transform/Arrange/Group

\*Transform allows you to change the selected object based on selection

\*Arrange allows you to edit the layers of your project based on selection