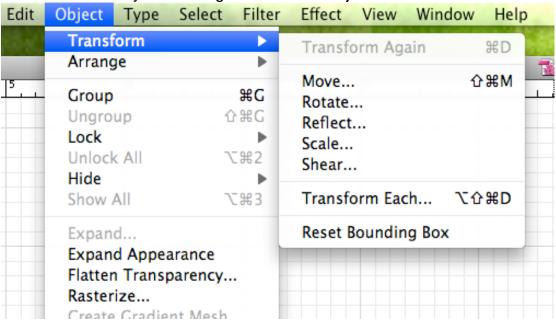

### **OBJECT**

\*Transform/Arrange/Group

\*Transform allows you to change the selected object based on selection

\*Arrange allows you to edit the layers of your project based on selection